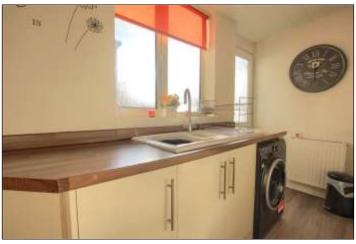

#### KITCHEN - 3.18m x 2.03m (10'5" x 6'8")

With cream high gloss wall, drawer and floor units, wood block effect roll edged worktop, electric oven, four ring electric hob, space for washer, one and half bowl sink unit, radiator, wood grain effect laminate flooring and UPVC door to the rear garden.