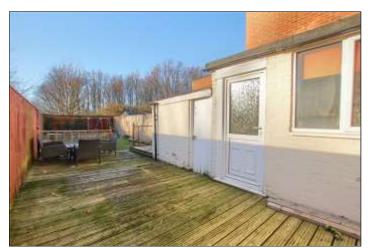

The property comprises entrance, lounge, dining room and kitchen. On the first floor there are three bedrooms and a bathroom. Externally there is off street parking for up to two cars on the front and to the rear a private enclosed west facing lawn and decking.

**EXTERNALLY** - To the front there is off-street parking for up to two cars. To the rear there is a private fenced enclosed West facing garden with lawn and decking.

AGENTS REF: - TM/GD/NUN240030/22012024