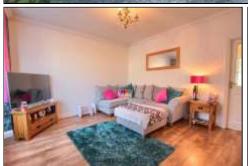

#### **GROUND FLOOR**

**ENTRANCE HALL** - UPVC entrance door, stairs leading to the first floor and wood grain effect laminate flooring.

LOUNGE - 3.68m x 4.01m (12'1" x 13'2")

Radiator and wood grain effect laminate flooring.