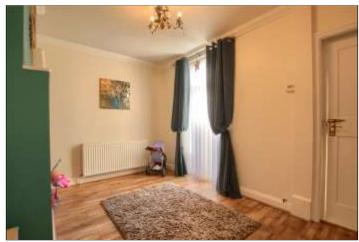

DINING ROOM - 2.82m x 3.96m (9'3" x 13')

### **LANDING**

**BEDROOM 1** - **3.73m x 3.7m (12'3" x 12'2")** Radiator.

**BEDROOM 3** - **1.57m x 2.74m (5'2" x 9')** Radiator.

**BEDROOM 2** - **3.76m x 2.82m (12'4" x 9'3")** Radiator.

**TO VIEW:** Tel: 01642 254222 64-66 Borough Road, Middlesbrough, TS1 2JH