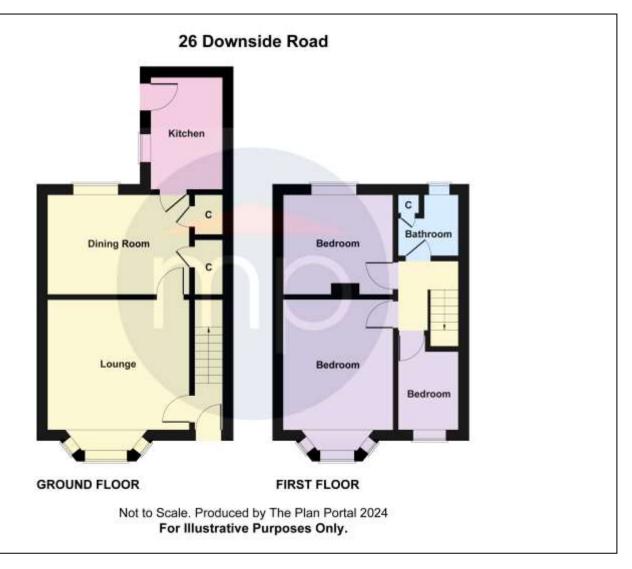

The property comprises entrance, lounge, dining room and kitchen. On the first floor there are three bedrooms and a bathroom. Externally there is off street parking for up to two cars on the front and to the rear a private enclosed west facing lawn and decking.

#### **GROUND FLOOR**

**ENTRANCE HALL** - UPVC entrance door, stairs leading to the first floor and wood grain effect laminate flooring.

LOUNGE - 3.68m x 4.01m (12'1" x 13'2")

Radiator and wood grain effect laminate flooring.

DINING ROOM - 2.82m x 3.96m (9'3" x 13')

#### FIRST FLOOR

### **LANDING**

**BEDROOM 1** - **3.73m x 3.7m (12'3" x 12'2")** Radiator.

**BEDROOM 3** - **1.57m x 2.74m (5'2" x 9')** Radiator.

**BEDROOM 2** - **3.76m x 2.82m (12'4" x 9'3")** Radiator.

**TO VIEW:** Tel: 01642 254222 64-66 Borough Road, Middlesbrough, TS1 2JH

## BATHROOM - 1.75m x 1.88m (5'9" x 6'2")

Closed coupled toilet, pedestal washbasin with mixer tap, and bath with an overhead shower attachment, chrome towel radiator, white tiled walls, and black tiled flooring.