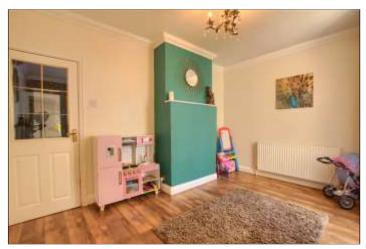

#### **GROUND FLOOR**

**ENTRANCE HALL** - UPVC entrance door, stairs leading to the first floor and wood grain effect laminate flooring.

LOUNGE - 3.68m x 4.01m (12'1" x 13'2")

Radiator and wood grain effect laminate flooring.

DINING ROOM - 2.82m x 3.96m (9'3" x 13')