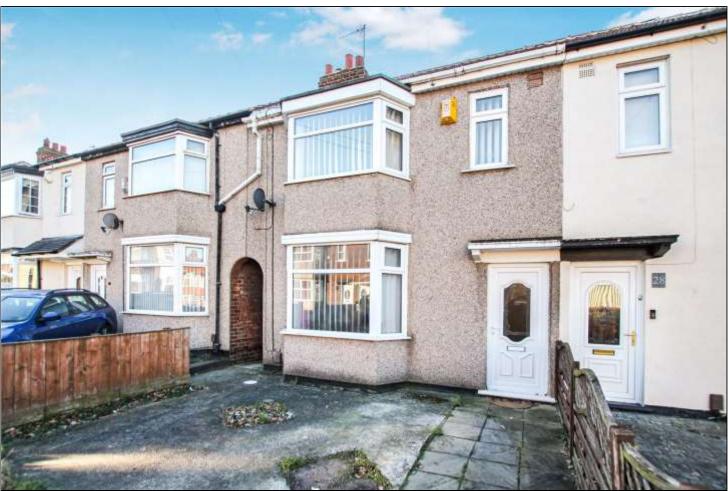

# DOWNSIDE ROAD, ACKLAM, MIDDLESBROUGH, TS5 4QS

- As Far as Starter Homes Go, This Three Bedroom Mid Terrace is Ideal for First Time Buyers & Young Couples Alike
- Featuring a Baxi Duo-Tec Combi Boiler
- Off Street Parking for Up to Two CarsSeparate Lounge & Dining Room
- Private West Facing Rear Garden

£129,950

Great for first time buyers & young couples wanting a starter home that's ready to move straight into.

Features include gas central heating with a Baxi Duo-Tec combi boiler, off street parking for up to two cars, private west facing rear garden & modern stylish kitchen.

The property comprises entrance, lounge, dining room and kitchen. On the first floor there are three bedrooms and a bathroom. Externally there is off street parking for up to two cars on the front and to the rear a private enclosed west facing lawn and decking.

**EXTERNALLY** - To the front there is off-street parking for up to two cars. To the rear there is a private fenced enclosed West facing garden with lawn and decking.

AGENTS REF: - TM/GD/NUN240030/22012024