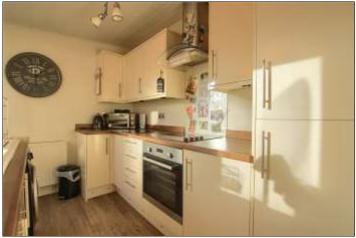

#### KITCHEN - 3.18m x 2.03m (10'5" x 6'8")

With cream high gloss wall, drawer and floor units, wood block effect roll edged worktop, electric oven, four ring electric hob, space for washer, one and half bowl sink unit, radiator, wood grain effect laminate flooring and UPVC door to the rear garden.