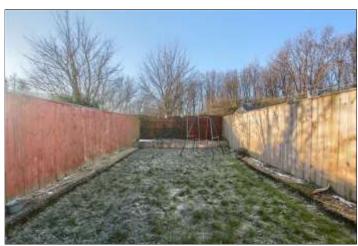

The property comprises entrance, lounge, dining room and kitchen. On the first floor there are three bedrooms and a bathroom. Externally there is off street parking for up to two cars on the front and to the rear a private enclosed west facing lawn and decking.

**EXTERNALLY** - To the front there is off-street parking for up to two cars. To the rear there is a private fenced enclosed West facing garden with lawn and decking.

AGENTS REF: - TM/GD/NUN240030/22012024