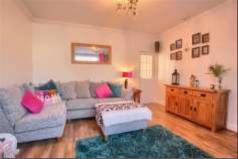

#### **GROUND FLOOR**

**ENTRANCE HALL** - UPVC entrance door, stairs leading to the first floor and wood grain effect laminate flooring.

LOUNGE - 3.68m x 4.01m (12'1" x 13'2")

Radiator and wood grain effect laminate flooring.